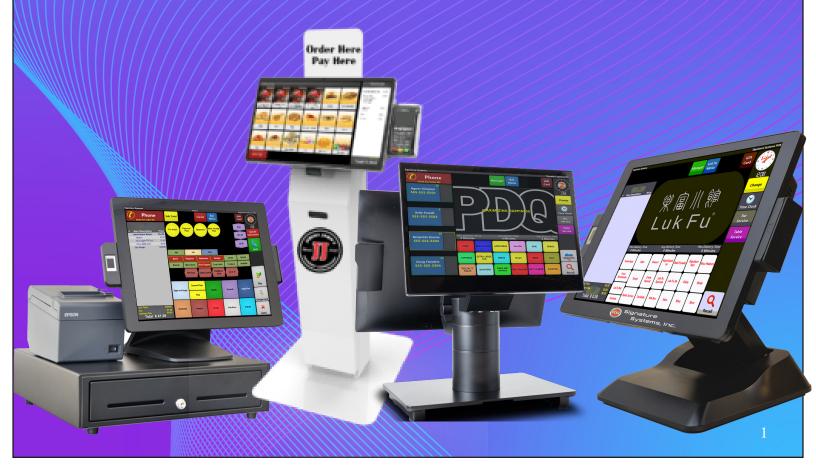

## HARDWARE

#### **COUNTER STATION**

Our standard counter station, trusted by tens of thousands of owners, operators, managers and servers across the country for more than a decade because of it's dependability and ease of use. Available with an optional slim MSR, 2D barcode reader, EMV reader, and pin pad mounts.

### THREE-IN-ONE DISPLAY

Our three-in-one unit is among the latest offerings from PDQ. Functioning as a POS, customer display and self-order kiosk, the unit enables guests to place their own orders when staff is unavailable or when they've clocked out after normal working hours. Your service doesn't have to stop when staff is unavailable.