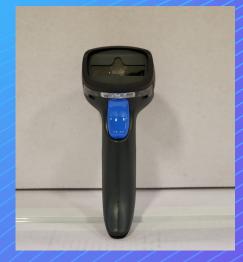

#### **BARCODE SCANNER**

Scan barcodes on a variety of items more easily. Coming with a quick charge base, this scanner is always ready in retail environments.

Charge multiple mobile receipt printers (page 8) at once from a single station, so that your staff never has to delay or fail to deliver a receipt.