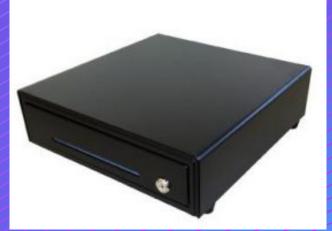

#### **MINI CASH DRAWER**

13" by 13" in black; media with a 5-bill drawer and 8-coin insert, this cash drawer is the go-to solution to cash handling with our 11.6-inch displays (page 3)