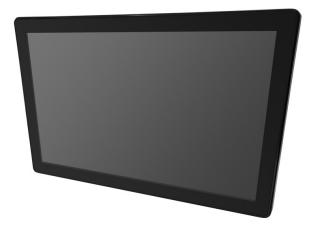

onfigured to display advertisements or marketing.



CASH DRAWER

PERIPHERALS

Theft-resistant and secure, our cash drawers are manufactured to meet industry standards while remaining in working condition for decades.

#### MSR CARD READER



Our card readers can be integrated with virtually any loyalty option,.

#### **MINI CASH DRAWER**



13" by 13" in black; media with a 5-bill drawer and 8-coin insert, this cash drawer is the go-to solution to cash handling with our 11.6-inch displays (page 3)

#### 22 IN. ALL-IN-ONE PC

### VDUs/KDS

#### 15 IN. MONITOR & BUMP BAR



Controlled by the bump bar, the 15 in. monitor & bump bar combo unit is a perfect replacement for the ticket system commonly used in kitchens, lowering paper-use and increasing efficiency in expediting customer orders.



Water and dust-proof, this all-in-one unit has immense versatility in it's applications across virtually all hospitality settings. Featuring a variety of ports and integrations, the LED LCD screen is as legible as it is durable.

#### **DIGIVUE SIGNAGE PC**



Supporting up to four separate video displays at a transmission distance of 300ft, this PC is the solution to digital signage in any application.

## PERIPHERALS

#### MINI RECEIPT CHARGER

#### **BARCODE SCANNER**



Scan barcodes on a variety of items more easily. Coming with a quick charge base, this scanner is always ready in retail environments.



Charge multiple mobile receipt printers (page 8) at once from a single station, so that your staff never has to delay or fail to deliver a receipt.

#### FINGERPRINT READER



Make