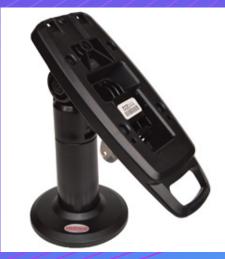

#### **COUNTER MOUNT & BACKPLATE**

Mount needed screens and peripherals to any flat surface with this counter mount & backplate combo.