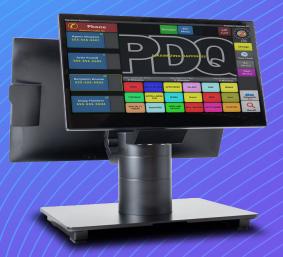

#### 22 IN. ALL-IN-ONE PC

Water and dust-proof, this all-in-one unit has immense versatility in it's applications across virtually all hospitality settings. Featuring a variety of ports and integrations, the LED LCD screen is as legible as it is durable.