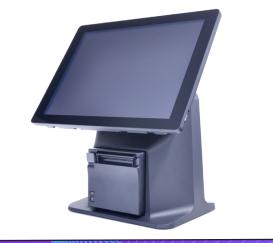

#### **IMPACT PRINTER**

This tablet base includes a printer for the for the lowest profile solution to printing customer receipts.

Ergonomically designed, this impact printer is built to save on space and make loading paper as easy as possible.