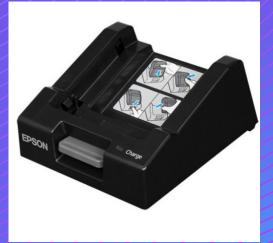

#### MINI RECEIPT CHARGER

#### **BARCODE SCANNER**

Scan barcodes on a variety of items more easily. Coming with a quick charge base, this scanner is always ready in retail environments.

Charge multiple mobile receipt printers (page 8) at once from a single station, so that your staff never has to delay or fail to deliver a receipt.