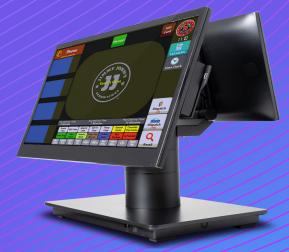

#### 15.6 INCH DISPLAY W/ CUSTOMER DISPLAY

Large screen legibility and functionality for staff and a sleek, bright screen for advertisiing LTOs and displaying orders to customers.

Compatible with all POS peripherals, this display is light, sleek and space efficient to fit in virtually any space where orders can be taken.