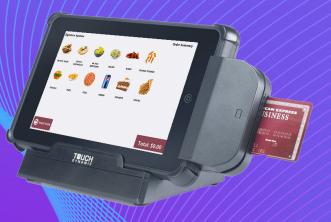

#### 7"/10" TABLET

Just like the 8-inch tablet, this mobile or stationary option is built to help your staff take orders from anywhere, in a smaller, sleeker package.

#### 4G or 5G Models Available