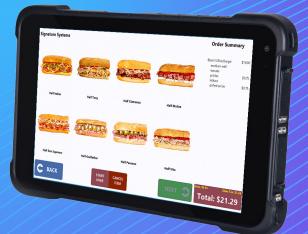

#### **8-INCH TABLET**

With a gorilla glass touch screen, IP65 rating, wifi connectivity, bluetooth connectivity and weater-resistant build, your staff can take orders from anywhere no matter the conditions.

#### 4G or 5G Models Available