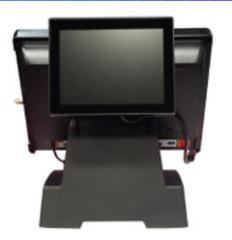

#### **COUNTER STATION**

Our standard counter station, trusted by tens of thousands of owners, operators, managers and servers across the country for more than a decade because of it's dependability and ease of use. Available with an optional slim MSR, 2D barcode reader, EMV reader, and pin pad mounts.