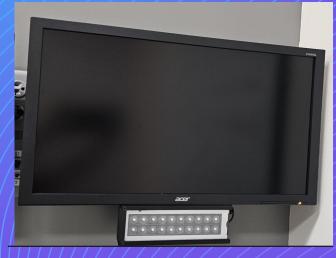

#### 15 IN. MONITOR & BUMP BAR

Controlled by the bump bar, the 15 in. monitor & bump bar combo unit is a perfect replacement for the ticket system commonly used in kitchens, lowering paper-use and increasing efficiency in expediting customer orders.