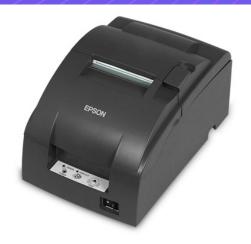

#### **IMPACT PRINTER**

This tablet base includes a printer for the for the lowest profile solution to printing customer receipts.

Ergonomically designed, this impact printer is built to save on space and make loading paper as easy as possible.