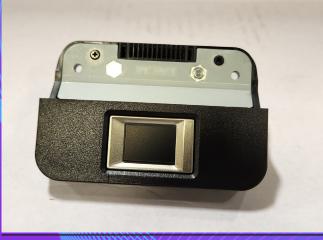

#### FINGERPRINT READER

Make logging in for yourself, your managers and your other staff a breeze. Simply configure the fingerprint reader and save precious seconds at every login and manager override.