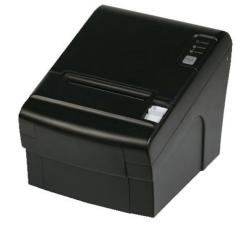

#### **SLIM PRINTER BASE**

Built for speed, reliability and flexibility, this thermal printer can be connected via serial, USB or ethernet to integrate with any system. With the latest in autocutter technology, this receipt printer is less likely to jam even during the busiest times.