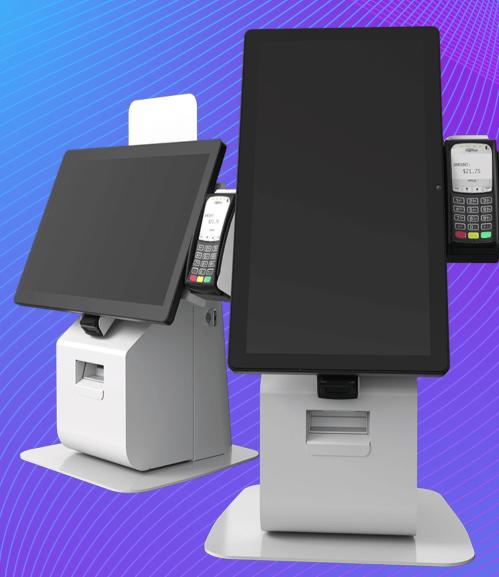

#### FREESTANDING KIOSK

Total: \$0.00

91

Take payments in any environment, with the freestanding kiosk. With minimal points where dirt and germs can build up, this kiosk remains clean, even in the most demanding environments. The kiosk can also be easily relocated, provided that a manager or facilities professional removes the four anti-theft screws that keep the unit in place and from being tampered with.

### **DESKTOP KIOSK**

This desktop kiosk offers the same great user experience of a freestanding kiosk in a more compact model, saving space and giving customers even more places to make an order from.