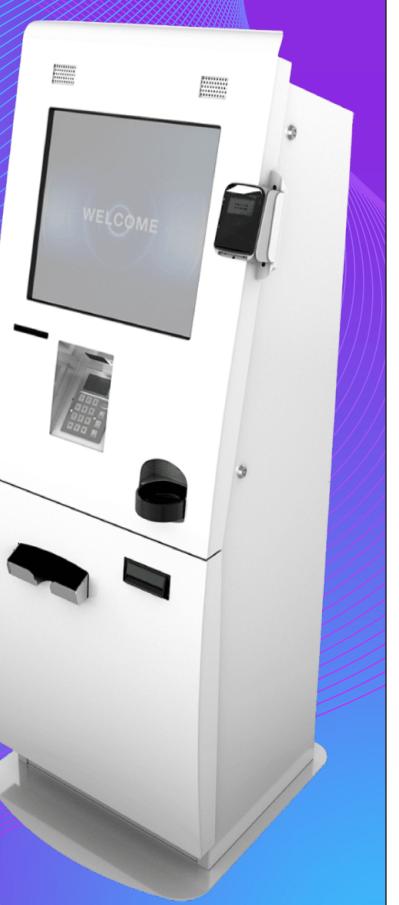

#### FREESTANDING KIOSK

Total: \$0.00

91

Take payments in any environment, with the freestanding kiosk. With minimal points where dirt and germs can build up, this kiosk remains clean, even in the most demanding environments. The kiosk can also be easily relocated, provided that a manager or facilities professional removes the four anti-theft screws that keep the unit in place and from being tampered with.