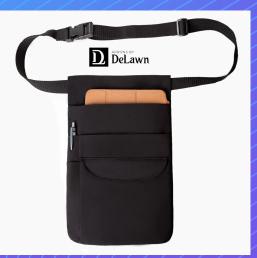

#### **TABLET POUCH**

Protect those tablets from drops and scratches with this tablet pouch. Comfortable to wear, the tablet pouch allows staff to keep their hands free between taking orders, so that they can help with bussing, food running or any other task and still be ready to take an order in seconds.