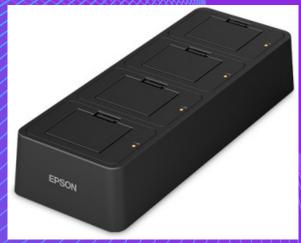

. monitor & bump bar combo unit is a perfect replacement for the ticket system commonly used in kitchens, lowering paper-use and increasing efficiency in expediting customer orders.



Water and dust-proof, this all-in-one unit has immense versatility in it's applications across virtually all hospitality settings. Featuring a variety of ports and integrations, the LED LCD screen is as legible as it is durable.

#### **DIGIVUE SIGNAGE PC**



Supporting up to four separate video displays at a transmission distance of 300ft, this PC is the solution to digital signage in any application.

## PERIPHERALS

#### MINI RECEIPT CHARGER

#### **BARCODE SCANNER**



Scan barcodes on a variety of items more easily. Coming with a quick charge base, this scanner is always ready in retail environments.



Charge multiple mobile receipt printers (page 8) at once from a single station, so that your staff never has to delay or fail to deliver a receipt.

#### FINGERPRINT READER



Make logging in for yourself, your managers and your other staff a breeze. Simply configure the fingerprint reader and save precious seconds at every login and manager override.

#### **COUNTER MOUNT & BACKPLATE**



Mount needed screens and peripherals to any flat surface with this counter mount & backplate combo.

### PERIPHERALS

#### MENU BOARD



Integrated into PDQ POS, digital menu boards advertise menu offerings, promos, events and other notable information to your customers. Updateable from a POS station, menu boards are easy to use and effective for increasing order speed and ticket value.

#### MULTI-TAB