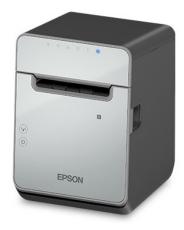

#### **SLIM PRINTER BASE**

Built for speed, reliability and flexibility, this thermal printer can be connected via serial, USB or ethernet to integrate with any system. With the latest in autocutter technology, this receipt printer is less likely to jam even during the busiest times.