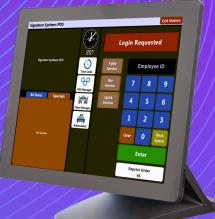

#### **COUNTER STATION**

Our standard counter station, trusted by tens of thousands of owners, operators, managers and servers across the country for more than a decade because of it's dependability and ease of use. Available with an optional slim MSR, 2D barcode reader, EMV reader, and pin pad mounts.

### 11.6 INCH DISPLAY