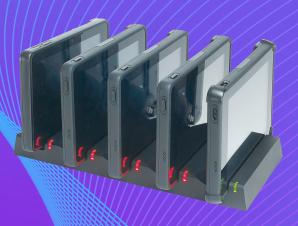

#### MULTI-TABLET DOCK

Charge up to five tablets per docking station, ensuring that your servers never have to search for a cable or find that their tablet wasn't charged over night.