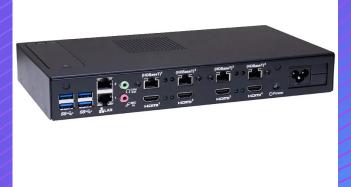

#### **DIGIVUE SIGNAGE PC**

Supporting up to four separate video displays at a transmission distance of 300ft, this PC is the solution to digital signage in any application.